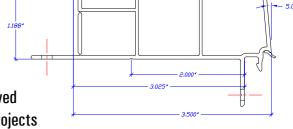

## 3 1/2" exterior flat casing

with Optional break-away J Channel

A flat brickmold has been added to Coastal's wide range of accessories. It is designed to replicate the relaxed traditional feel of the old American architectural style. That flat 1" by 3" casing gives a linear exterior finish while keeping economical considerations in mind. Its installation creates a unique historic look to PVC windows.

## **Specifications**

- 3 ½" surface wide (exceeds 3" from frame exterior, excluding windbreak)
- White coextrusion seal
- 5 degrees sloped sill for easy drainage
- V-groove lines on surface for style
- Bending at up to 24" radius
- 34" integrated siding return with tear-out strip
- · Double wall to increase rigidity once strip removed
- More economical brickmold for cost sensitive projects
- Possibility to trim at 2" wide guided by saw reference line
- Pre-drilled windbreak