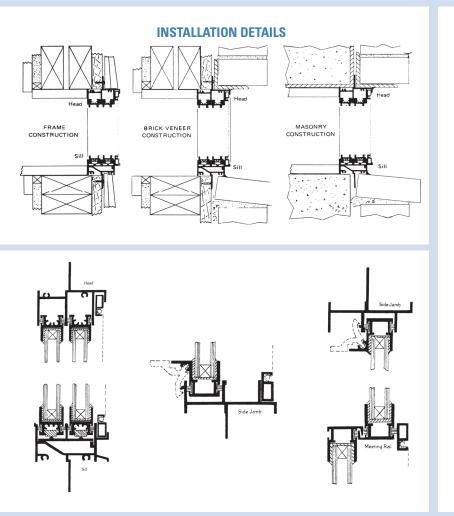

**INSTALLATION:** All windows shall be erected by others in accordance with manufacturer's recommendations without forcing, springing, or twisting. Head and sill members shall be aligned, parallel and square with jambs. A sealant shall be provided by the erector and applied to provide a watertight seal between the windows and surrounding construction.